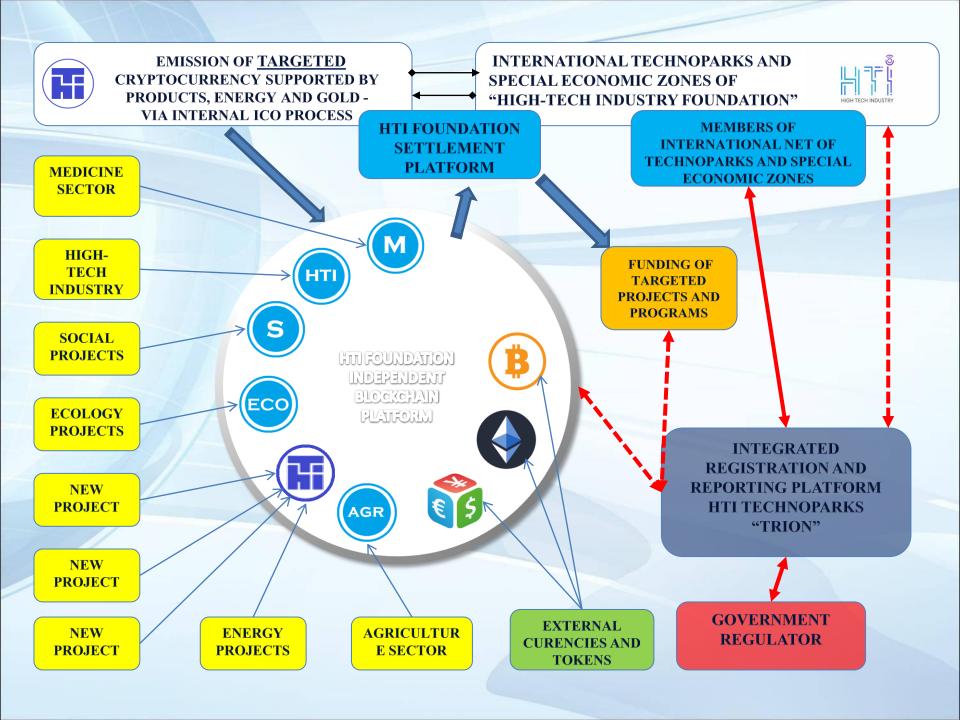

**TWIN Currency** can support the implementation and development of the TALENT of Nation as the new generation of cryptocurrency states that "**T**alent **WIN**s".

**TWINCOIN**s' family of currencies sorts its internal currency structure by separated areas for example like:

- (M) for medicine and healthiest mentioned industry
- (S) social and humanitarian sectors
- (HTI) backs the electronic and other high-tech technologies
- (CVL) for energy projects and so on in order to form the professional international community and initiate the integration efforts of different countries into a joint mutual development.

**TWINCOIN**s' family of currencies makes possible the internal development of each country based on an first-class hard assets like a Gold with an external and unbudgeted origin without any additional emission of local national currency.