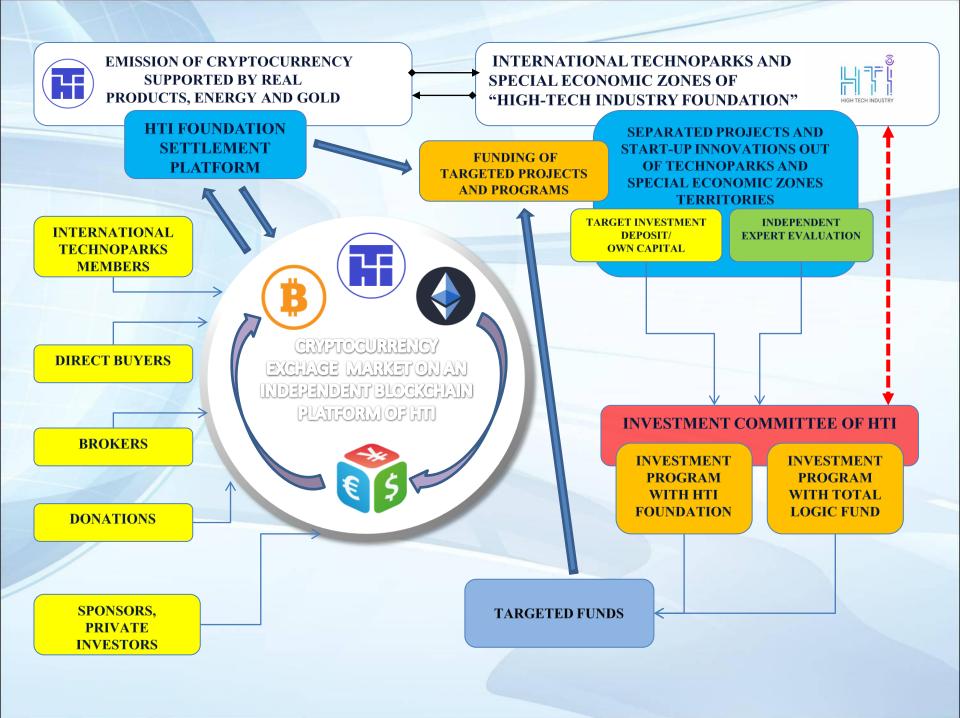

**TWINC** – **T**argeted **W**orldwide **I**ntegrated & **N**ominated **C**ryptocurrency is opening the big Family of combinations of different targeted crypto-instruments of Technoparks and Special Economic Zones around the world, for funding of new projects and development of new technology. TWIN to be used as the main equivalent of each internal cryptocurrency on the international market of HTI's Members.

**TWINC** – is by Gold backed cryptocurrency that connects all related internal cryptocurrencies of HTI's Technoparks and Special Economic Zones around the worls to the most sure worldwide asset like Gold. The Gold Reserve of HTI Foundation is placed with AA rated international banks.

**TWIN Currency** may be the real "twin" of local national currency to be used on all territory of the country as the legally approved cryptocurrency together with fiat money but in digital form of money into local and international non-cash operation that may open the window into "big world" for each small and big country in the world.

### **ADVANTAGES:**

- There is the solution for use of this systems in settlement between the HTI's Technoparks around the globe.
- There is the solution for generation of targeted crypto

   currencies into the real production sector backed by
   real products. Energy or gold.
- There is the solution for establishing HTI Foundation Investment Platforms.
- There is the solution for integration into the HTI Technoparks system and special economic zones for additional countries.
- THERE IS THE SOLUTION FOR THE UNIFIED PLAN for SOCIAL AND ECONOMIC DEVELOPMENT OF THE COUNTRY and its possible partners.