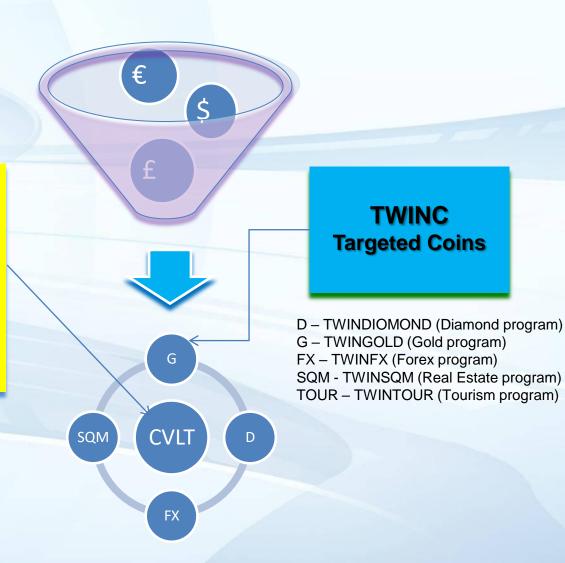

### **CVLT**

### **Energy Tokens**

(TOTAL CAPACITY 500,000,000,000 CVLT TOKENS)

Client's Wallet

CONVERSION RATE

1 CVLT = 1 TWINC

### STEP BY STEP PROCEDURE

### **OF CASH TURNOVER**

**DEPOSIT** 

Investment of client's funds into the choose industry

RECEIVING PROFIT FROM PLACEMENTS

DOWNLOAD

Purchase of CVLT Energy Token Choose the program /Convert CVLT into TWINC

Transfer of
earned
TWINCs to
clients' wallets
for purchase of
goods or/and
services

Conversion of TWINCS into other TWINCs or currency