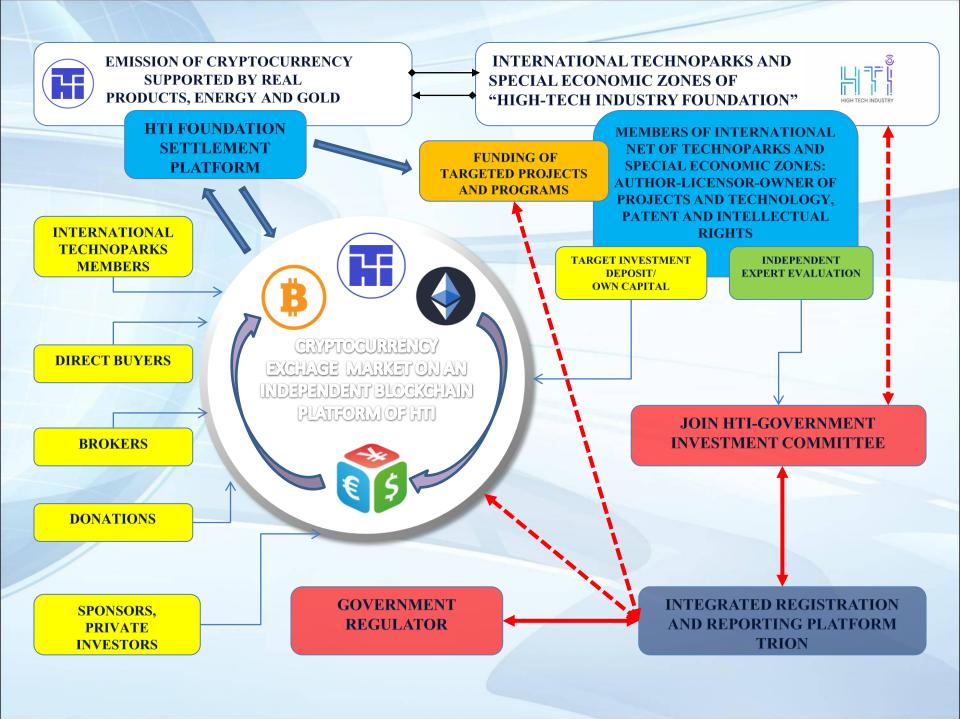

### TWINCOIN – Targeted Worldwide Integrated Nominated Coin

**TWIN Currency** – **T**argeted **W**orldwide **I**ntegrated & **N**ominated **C**ryptocurrency as the internal ICO process has been initiated by HTI Foundation in its Technoparks and Special Economic Zones, as absolutely new version of ICO process for secure investments on cryptocurrency markets makes easier the decision of governmental, public and private investors around the world than today.

Professional experts of HTI Foundation, Investment Committee of the HTI Foundation together with the Governments and Regulators will carefully check and duly approve each project to be placed into Technoparks and Special Economic Zones which going to be funded using ICO process.

Joint financial and technical control of the investment process will fully prevent the option to use money for untargeted use and scams using targeted cryptocurrency for specific projects under clear business-plan, focusing on a control on quality and quantity of products in order to provide the full security for all kinds of invested assets of investors which will be the participants of the projects in HTI's Technoparks and Special Economic Zones.

**TWINC** – **T**argeted **W**orldwide **I**ntegrated & **N**ominated **C**ryptocurrency is opening the big Family of combinations of different targeted crypto-instruments of Technoparks and Special Economic Zones around the world, for funding of new projects and development of new technology. TWIN to be used as the main equivalent of each internal cryptocurrency on the international market of HTI's Members.

**TWINC** – is by Gold backed cryptocurrency that connects all related internal cryptocurrencies of HTI's Technoparks and Special Economic Zones around the worls to the most sure worldwide asset like Gold. The Gold Reserve of HTI Foundation is placed with AA rated international banks.